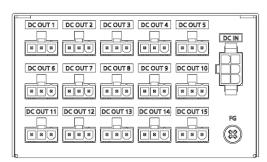

### ■ Front & Rear Panels

# **PD-S15**

The PD-S15 is a power distribution unit with 5 V and 12 VDC power.

By using a dedicated DC power cable (sold separately), the PD-S15 supplies power to up to 15 IDK products which operate via an AC adapter.