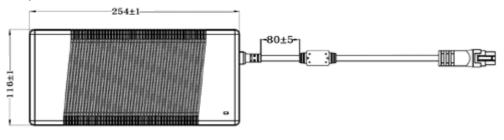

# **Dedicated AC adapter**

Unit: mm

<sup>•</sup>All specifications and drawings are subject to change without notice. •Please do not use the supplied AC adapter and power supply cable for other products. •All other company and product names mentioned in this document are either registered trademarks or trademarks of their respective owners. In this document, the "®" or """ marks may not be specified.

# ■ Specification

| Item            |                         | Description                                                                                            |
|-----------------|-------------------------|--------------------------------------------------------------------------------------------------------|
| DC power output |                         | 15 outputs<br>5 VDC, 3 A or 12 VDC, 5 A (Maximum distribution power: 260 Watts)                        |
| Function        |                         | Overcurrent protection                                                                                 |
| General         | Dimensions (Unit)       | 4.2 (W) × 2.4 (H) × 5.9 (D)" (106 (W) × 61 (H) × 150 (D) mm) (Excluding connectors and the like)       |
|                 | Weight (Unit)           | 1.8 lbs. (0.8 kg)                                                                                      |
|                 | AC adapter              | Input: 100 - 240 VAC ±10%, 50 Hz/60 Hz ±3 Hz Output: DC 12 V 24 A (A dedicated AC adapter is provided) |
|                 | Dimensions (AC adapter) | 4.6 (W) × 1.9 (H) × 10 (D)" (116 (W) × 47 (H) × 254 (D) mm) (Excluding connectors and the like)        |
|                 | Weight (AC adapter)     | 3.5 lbs. (1.6 kg)                                                                                      |
|                 | Power consumption       | About 6.5 Watts                                                                                        |
|                 | Temperature             | Operating: 32°F to 104°F (0°C to +40°C)<br>Storage : -4°F to +176°F (-20°C to +80°C)                   |
|                 | Humidity                | Operating/Storage: 20% to 90% (Non Condensing)                                                         |