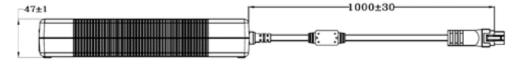

# ■ Specification

| Item            |                         | Description                                                                                            |
|-----------------|-------------------------|--------------------------------------------------------------------------------------------------------|
| DC power output |                         | 15 outputs<br>5 VDC, 3 A or 12 VDC, 5 A (Maximum distribution power: 260 Watts)                        |
| Function        |                         | Overcurrent protection                                                                                 |
| General         | Dimensions (Unit)       | 4.2 (W) × 2.4 (H) × 5.9 (D)" (106 (W) × 61 (H) × 150 (D) mm) (Excluding connectors and the like)       |
|                 | Weight (Unit)           | 1.8 lbs. (0.8 kg)                                                                                      |
|                 | AC adapter              | Input: 100 - 240 VAC ±10%, 50 Hz/60 Hz ±3 Hz Output: DC 12 V 24 A (A dedicated AC adapter is provided) |
|                 | Dimensions (AC adapter) | 4.6 (W) × 1.9 (H) × 10 (D)" (116 (W) × 47 (H) × 254 (D) mm) (Excluding connectors and the like)        |
|                 | Weight (AC adapter)     | 3.5 lbs. (1.6 kg)                                                                                      |
|                 | Power consumption       | About 6.5 Watts                                                                                        |
|                 | Temperature             | Operating: 32°F to 104°F (0°C to +40°C)<br>Storage : -4°F to +176°F (-20°C to +80°C)                   |
|                 | Humidity                | Operating/Storage: 20% to 90% (Non Condensing)                                                         |