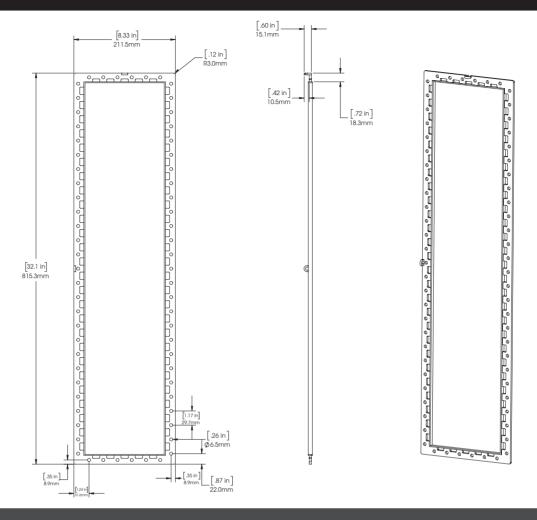

## JBL WB54

Pre-construction bracket for JBL Synthesis SCL-6

## **Features**

- For use as part of the installation process for the JBL Synthesis SCL-6 into new construction.
- Designed to be installed during pre-wire and reserve the proper speaker placement as the wallboard is installed over them.
- Specifically sized for JBL Synthesis SCL-6.
- Wire tabs to hold pre-routed speaker wires in-place.
- Packaged and sold individually.

## Instructions

- Determine location of bracket.
- Snap the two flat wing sections onto the frame.
- Install directly to the structural framing prior to the installation of wallboard.
- Use the wire tabs to hold pre-routed speaker wires in place.
- After the wallboard is installed, cut out the hole for the speaker using the inside cut-out of the frame as a guide.
- Mount the JBL Synthesis SCL-6 according to the instructions provided with the speaker.