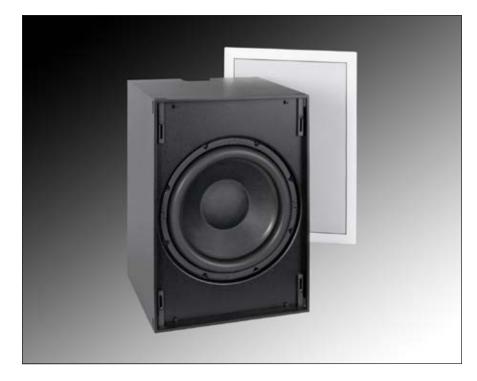

# **INWALL SILVER/15 SUB**

The newly redesigned InWall Silver/15 Sub is the perfect choice where prodigious bass is desired without the imposing presence of an unattractive black box in your room. The InWall Silver/15 Sub features a 700 watt DSP amplifier, a long-throw, cast-basket 12" driver, and the most structurally solid inwall subwoofer enclosure available anywhere.

An elegant Acoustiperf grill can be custom ordered in any color to match your decor, further minimizing this subwoofer's visual impact upon the room. Where there is at least 15" of depth; in a false wall, a cabinet, or between 16" centered floor or ceiling joists; the InWall Silver/15 Sub is the one answer for powerful yet invisible bass.